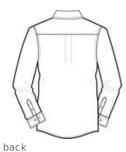

- 4.5-ounce, 55/45 cotton/poly
- Button-down collar
- Dyed-to-match buttons
- Patch pocket
- Box back pleat
- Adjustable cuffs
- Classic Navy and Light Stone have contrast inside neckband only.