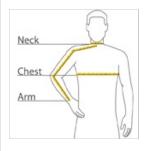

#### **HOW TO MEASURE**

SIZE CHART

CHEST

With arms down at sides, measure around the upper body, under arms and over the fullest part of the chest.

#### ARM

Place hand on hip. Start at the center of the back of the neck and measure across the shoulder, to the elbow, and then down to the wrist.

### NECK

Measure around the base of the neck, inserting a finger or two between the tape and neck for comfort.

|       | XS             | S              | м              | L             | XL             | 2XL            | 3XL            | 4XL            | 5XL            | 6 XL           | 7XL                | 8XL                | 9XL                | 10 XL              |
|-------|----------------|----------------|----------------|---------------|----------------|----------------|----------------|----------------|----------------|----------------|--------------------|--------------------|--------------------|--------------------|
| Chest | 32-34          | 35-37          | 38-40          | 41-43         | 44-46          | 47-49          | 50-53          | 54-57          | 58-60          | 61-63          | 64-66              | 67-69              | 70-72              | 73-75              |
| Neck  | 14 1/2 -<br>15 | 15 - 15<br>1/2 | 15 1/2 -<br>16 | 16 -16<br>1/2 | 16 1/2 -<br>17 | 17 - 17<br>1/2 | 17 1/2 -<br>18 | 18 - 18<br>1/2 | 18 1/2 -<br>19 | 19 - 19<br>1/2 | 19 1/2 -<br>20 1/4 | 20 1/4 -<br>20 3/4 | 20 3/4 -<br>21 1/4 | 21 1/4 -<br>21 3/4 |
| Arm   | 30 1/2         | 32             | 34             | 35            | 36 1/2         | 37 1/2         | 38 1/2         | 39 1/2         | 40 1/2         | 41 1/2         | 41 1/2             | 41 1/2             | 41 1/2             | 41 1/2             |