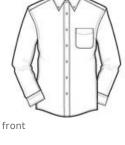

# Long Sleeve Easy Care Shirt S608/S608ES

This comfortable wash-and-wear shirt is indispensable for the workday. Wrinkle resistance makes this shirt a cut above the competition so you and your staff can be too.

- 4.5-ounce, 55/45 cotton/poly
- Button-down collar
- Dyed-to-match buttons
- Patch pocket
- Box back pleat
- Adjustable cuffs
- Classic Navy and Light Stone have contrast inside neckband only.