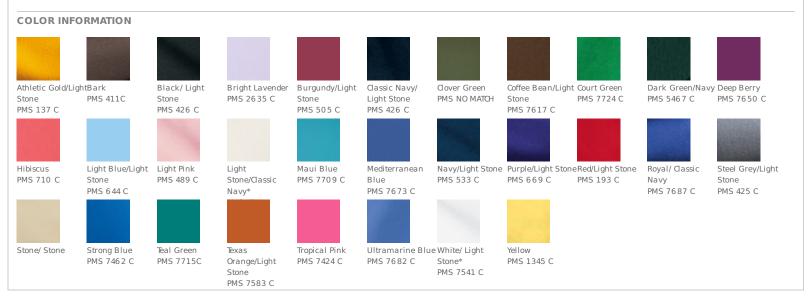

--------|
| Chest | 32-34          | 35-37          | 38-40          | 41-43         | 44-46          | 47-49          | 50-53          | 54-57          | 58-60          | 61-63          | 64-66              | 67-69              | 70-72              | 73-75              |
| Neck  | 14 1/2 -<br>15 | 15 - 15<br>1/2 | 15 1/2 -<br>16 | 16 -16<br>1/2 | 16 1/2 -<br>17 | 17 - 17<br>1/2 | 17 1/2 -<br>18 | 18 - 18<br>1/2 | 18 1/2 -<br>19 | 19 - 19<br>1/2 | 19 1/2 -<br>20 1/4 | 20 1/4 -<br>20 3/4 | 20 3/4 -<br>21 1/4 | 21 1/4 -<br>21 3/4 |
| Arm   | 30 1/2         | 32             | 34             | 35            | 36 1/2         | 37 1/2         | 38 1/2         | 39 1/2         | 40 1/2         | 41 1/2         | 41 1/2             | 41 1/2             | 41 1/2             | 41 1/2             |