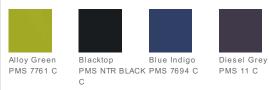

c Polo. OG110**



No optical illusion here. This visionary OGIO design features an edgy O pattern print on the sleeves.

- 3.8-ounce, 100% double knit poly mesh with staycool wicking technology
- OGIO heat transfer label for tag-free comfort
- Self-fabric collar
- OGIO jacquard neck tape
- 3-snap placket with O debossed metal snaps
- Raglan, open hem sleeves
- Woven OGIO badge on left sleeve





back

## HOW TO MEASURE



CHEST

With arms down at sides, measure around the upper body, under arms and over the fullest part of the chest.

SIZE CHART

|       | XS    | S     | М     | L     | XL    | 2XL   | 3XL   | 4XL   |
|-------|-------|-------|-------|-------|-------|-------|-------|-------|
| Chest | 32-34 | 35-37 | 38-40 | 41-43 | 44-46 | 47-49 | 50-53 | 54-57 |

## COLOR INFORMATION