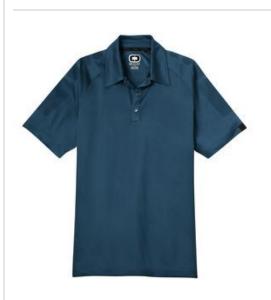

## **Optic Polo. OG110**

No optical illusion here. This visionary OGIO design features an edgy O pattern print on the sleeves.

- 3.8-ounce, 100% double knit poly mesh with staycool wicking technology
- OGIO heat transfer label for tag-free comfort
- Self-fabric collar
- OGIO jacquard neck tape
- 3-snap placket with O debossed metal snaps
- Raglan, open hem sleeves
- Woven OGIO badge on left sleeve