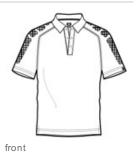

## **Optic Polo. OG110**

No optical illusion here. This visionary OGIO design features an edgy O pattern print on the sleeves.

- 3.8-ounce, 100% double knit poly mesh with staycool wicking technology
- OGIO heat transfer label for tag-free comfort
- Self-fabric collar
- OGIO jacquard neck tape
- 3-snap placket with O debossed metal snaps
- Raglan, open hem sleeves
- Woven OGIO badge on left sleeve