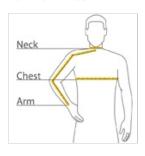

#### HOW TO MEASURE

#### CHEST

With arms down at sides, measure around the upper body, under arms and over the fullest part of the chest.

#### ARM

Place hand on hip. Start at the center of the back of the neck and measure across the shoulder, to the elbow, and then down to the wrist.

#### NECK

Measure around the base of the neck, inserting a finger or two between the tape and neck for comfort.

### SIZE CHART

|       | XS        | s         | М         | L         | XL        | 2XL       | 3XL       | 4XL       |
|-------|-----------|-----------|-----------|-----------|-----------|-----------|-----------|-----------|
| Chest | 32-34     | 35-37     | 38-40     | 41-43     | 44-46     | 47-49     | 50-53     | 54-57     |
| Neck  | 14 1/2-15 | 15-15 1/2 | 15 1/2-16 | 16-16 1/2 | 16 1/2-17 | 17-17 1/2 | 17 1/2-18 | 18-18 1/2 |
| Arm   | 30 1/2    | 32        | 34        | 35        | 36 1/2    | 37 1/2    | 38 1/2    | 39 1/2    |