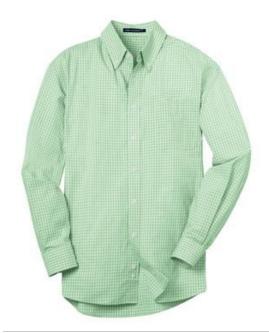

# Port Authority® Plaid Pattern Easy Care Shirt. S639

Anot-too-bold plaid pattern offers a welcome break from a solid color. Designed for comfort and wrinkle-resistant convenience, this yarn-dyed poplin shirt is ideal for both dress and casual wear.

- 3.2-ounce, 55/45 cotton/poly
- Button-down collar
- Pearlized buttons
- Left chest pocket
- Box back pleat
- Button-through sleeve plackets
- Adjustable cuffs